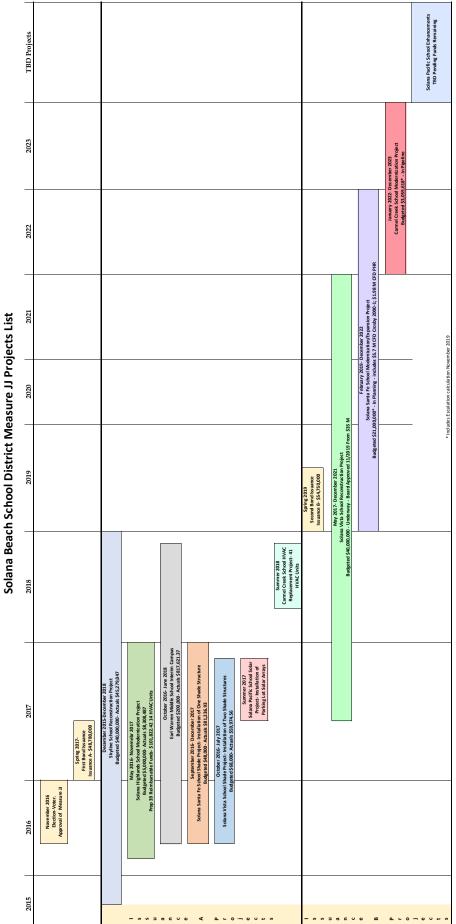

### STATUS OF MEASURE JJ BOND PROJECTS

The following table summarizes the status on June 30, 2020, of the Measure JJ bond projects by school site and reflects the District's priority setting process for Measure JJ projects. The total amount for all projects represents the amount of Measure JJ funds budgeted or spent to-date on these projects.

Measure JJ bond funds are being used to implement the District's Long-Range Facilities Master Plan Goals. The projects listed in the bond measure are comprehensive (see Exhibit A for list). It is possible that not all projects listed in the Measure JJ bond measure will be undertaken using bond funds.

| SBSD School Sites <sup>a</sup> &<br>Project(s) | Project Budgets<br>(\$) <sup>b</sup> | Measure JJ<br>Funds Expended<br>thru FY2020 | Funds Expended Funds Expended |             | Project Status<br>as of 6/30/20 |
|------------------------------------------------|--------------------------------------|---------------------------------------------|-------------------------------|-------------|---------------------------------|
| Carmel Creek                                   |                                      |                                             |                               |             |                                 |
| Modernization                                  | \$3,059,618                          | \$0                                         | \$0                           | \$0         | 0%                              |
| Solana Vista                                   |                                      |                                             |                               |             |                                 |
| Reconstruction                                 | \$40,000,000                         | \$3,338,474                                 | \$0                           | \$2,832,969 | 9%                              |
| Shade Structure                                | \$59,975                             | \$28,405                                    | \$25,813                      | \$0         | Completed                       |
| Solana Santa Fe                                |                                      |                                             |                               |             |                                 |
| Modernization & Reconstruction                 | \$21,000,000°                        | \$282,903                                   | \$0                           | \$269,650   | 1%                              |
| Shade Structure                                | \$81,237 <sup>d</sup>                | \$17,665                                    | \$63,572                      | \$0         | Completed                       |
| Skyline                                        |                                      |                                             |                               |             |                                 |
| Reconstruction                                 | \$44,990,000                         | \$42,448,309                                | \$25,000                      | \$457,973   | Completed                       |
| Earl Warren Interim<br>Housing                 | \$817,621                            | \$728,770                                   | \$0                           | \$0         | Completed                       |
| Solana Highlands                               |                                      |                                             |                               |             |                                 |
| Modernization                                  | \$8,447,488                          | \$7,917,715                                 | \$42,067                      | \$0         | Completed                       |
| Solana Pacific                                 |                                      |                                             |                               |             |                                 |
| Enhancements                                   | \$2,401,144                          | \$0                                         | \$0                           | \$0         | 0%                              |
| Solar Canopy                                   | \$1,003,054                          | \$998,129                                   | \$0                           | \$0         | Completed                       |
| TOTALS                                         | \$121,860,137                        | \$55,760,370                                | \$156,452                     | \$3,560,592 |                                 |

a. No Measure JJ funded projects are currently planned for Solana Ranch.

b. Budgeted amounts are for the projects and include non-Measure JJ. State reimbursement funds are not included in the project budgets at this time.

c. Budgeted amount includes approximately  $$9.4\ million$  in Community Facilities District funds.

d. During FY2020, the Measure JJ Fund received a transfer in the amount of \$63,572 from CFD funds to reimburse Solana Santa Fe shade project costs, thus the total cost to the JJ Bond was \$17,665.

# A TIMELINE OF PLANNED PROJECTS

as well as the bond issuances. Included are projects that are fully or partially funded by the Measure JJ bond; other funding sources This timeline shows the chronological order of Measure JJ bond projects, including the budgeted and actual costs of each project, are identified where applicable.